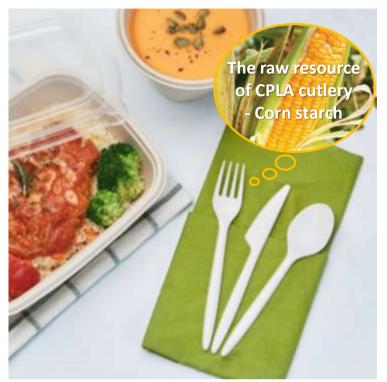

# **Compostable CPLA Cutlery**

Sabert compostable cutlery line features high performance. It includes knife, fork and spoon featuring high performance and extra strength to pair with any cuisine type. The stylish and modern look of compostable cutlery accommodates the increasing sustainable demand!

## **Product specifications**

- Made from renewable plant-based natural resources(PLA), more environmentally friendly compared with conventional plastic products.
- Meets ASTM D6400 & EN13432 compostable standards.
- Both BPI and TUV Austria certified for industrial compostable.
- Crystallization process improves rigidity and increases heat tolerance up to 85°C.